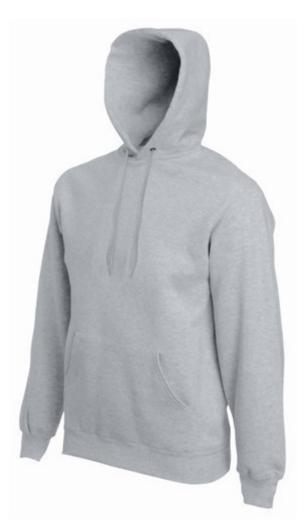

# FRUIT OF THE LOOM, CLASSIC HOODED SWEAT, MEN'S HOODED SWEATSHIRT, ASH GRAY, XL

#### Specification

Fruit of the Loom, Classic Hooded Sweat, Classic Hooded Men's Sweatshirt, Ash Gray, XL. Lightweight classic hooded sweatshirt, 80% cotton and 20% polyester, 260 gm / m2 sweatshirt. Sweatshirt with front kangaroo pockets, with ruffles on the sleeves and at the end of the sweatshirt, hood and sweatshirt in the color of the sweatshirt. Branding: DTG, screen printing, flex, flock